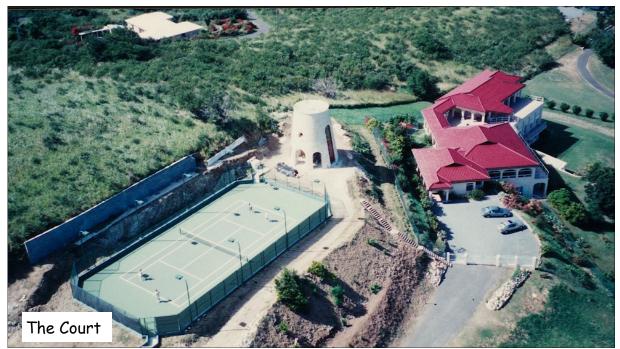

## Eric Erschen Residence St. Croix, USVI

This tennis court was strategically located on a side hill above the principal residence with a commanding view of the Caribbean Sea and famous Buck Island.

The site features a sugar mill as a court entertainment center, shelter, restroom and storage facility.

The court is illuminated with an environmentally designed lighting system to maintain the light on the tennis court without polluting the surrounding area with distracting light.

Sheldon Westervelt and/or Alex Levitsky have designed or have been a member of the design team. ©2003-2008~Global~Sports~&~Tennis~Design~Group, //c