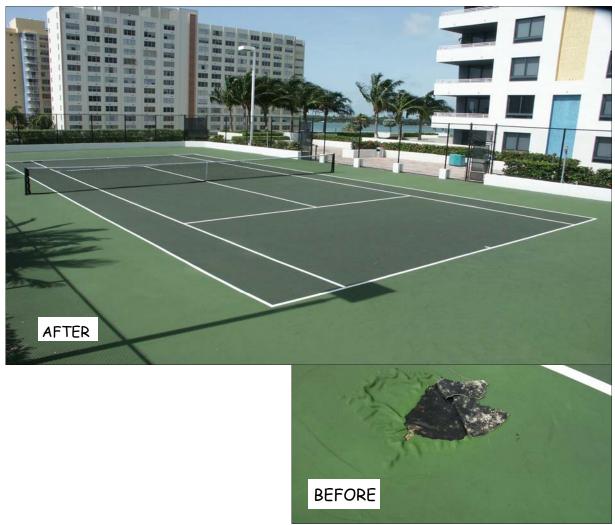

## **The Waverly** Condominiums at South Beach Miami Beach, Florida

Another successfully completed rehabilitation of the damaged rooftop court at the Waverly, a luxury condominium complex in the "chic" South Beach section of Miami Beach. Although only recently constructed using conventional techniques, the tennis surface had failed and could no longer be used for regular play. Global was engaged to survey the damaged court and to develop a surface specification that would solve the surface buckling and erosion problems as well as provide a deluxe, cushioned playing surface for the condominium owners..