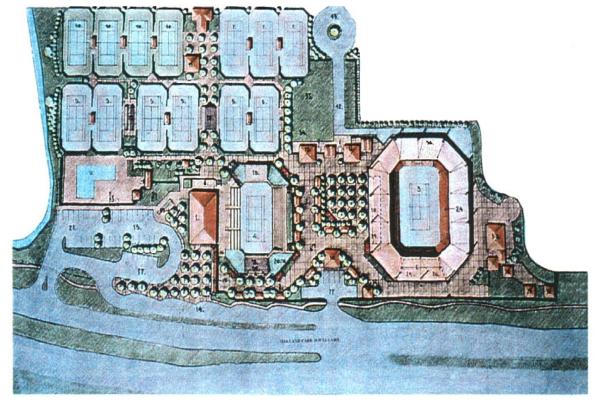

## Sunrise Tennis Club Park

Sunrise, Florida

Sunrise Tennis Club Park is the former Welleby Tennis Center which has been completely redesigned and reconstructed to provide the members with a modern tennis facility utilizing the latest technology in tennis court design and construction.

The club features a clubhouse/pro shop, a clubhouse exhibition court, ten subsurface irrigated HydroCourt fast dry courts, six Pro-DecoTurf courts - the "Surface of Champions", and player amenities including shade shelters for every court, restroom facilities, and a member parking area.

The club also features a tournament area where major tennis tournaments may be scheduled.