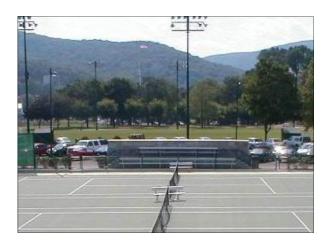

## Malek Tennis Center

United States Military Academy
West Point, New York

The United States Military Academy at West Point received a generous donation from one of its alumni with the specific aim of improving the spectator viewing areas along the west side of the nine existing courts and developing a landscaped rest area on the south. Global teamed with Eberlin & Eberlin, Landscape Architects and developed a park-like concept for the rest area, and introduced three elegant walls of West Point stone to screen the sitting areas and courts, from the distractions of the existing parking area.