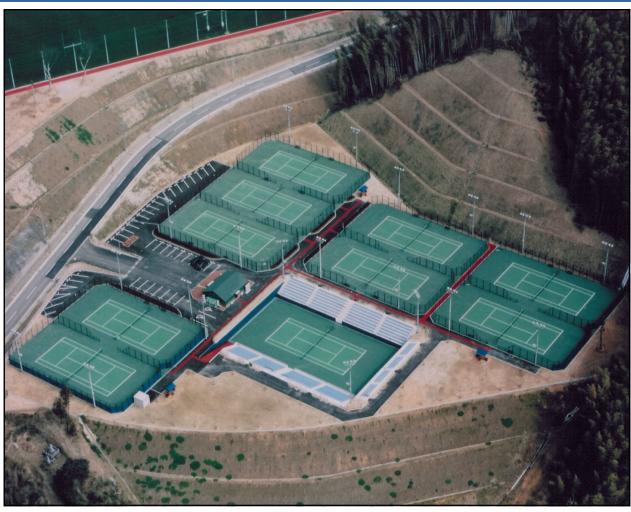

## Munakata City / Fukuoka Pref, Japan

The Global Arena was designed by Global Sports & Tennis Design—Japan and constructed by Superstone International.

The long time relationship between Global Sports & Tennis Design—Japan and the Global Sports & Tennis Design Group has enabled design technology to span the globe and provide award winning designs for the enjoyment of the tennis players throughout Japan.

With land at a premium in Japan it was necessary to perform extensive earthwork to create adequate space for the Global Arena.